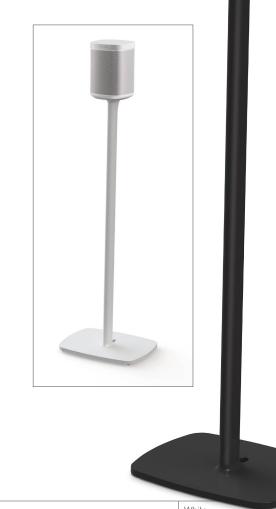

## Floor Stand For Sonos One

S1-FS (Single) S1-FSX2 (Pair)

The Flexson Floor Stand for Sonos One is a bespoke design for the speaker. It holds the Sonos One at the ideal listening height, and comes with a range of cable management to keeps things neat. The stand upright has room for the power cable plus network cable if required, with neat routing for both at the base.

Like all Flexson products, the Floor Stand for Sonos One is precision engineered, and is quick and easy to assemble. It is available in black and white finishes - to match the Sonos One — and in both single and pair packs.