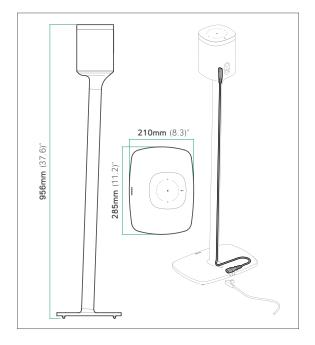

## Floor Stand For Sonos One

S1-FS (Single) S1-FSX2 (Pair)

The Flexson Floor Stand for Sonos One is a bespoke design for the speaker. It holds the Sonos One at the ideal listening height, and comes with a range of cable management to keeps things neat. The stand upright has room for the power cable plus network cable if required, with neat routing for both at the base.